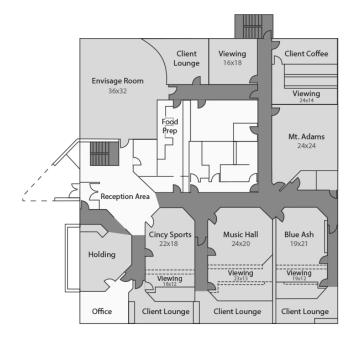

#### **FLOOR PLAN**

### FACILITY ROOMS

| Room          | Dimensions | Maximum<br>Conference Capacity | Maximum<br>Viewing Capacity |
|---------------|------------|--------------------------------|-----------------------------|
| Cincy Sports  | 22' x 18'  | 8                              | 16                          |
| Music Hall    | 24' x 20'  | 10                             | 18-20                       |
| Blue Ash      | 19' × 21'  | 10                             | 18-20                       |
| Mt. Adams     | 24' x 24'  | 12                             | 25                          |
| Envisage Room | 36' x 32'  | 24                             | 16                          |