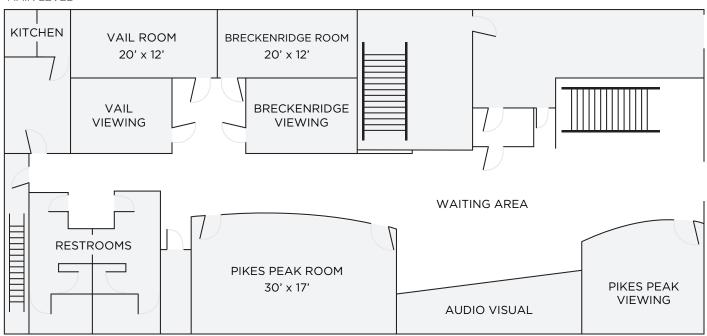

#### **FLOOR PLAN**

#### MAIN LEVEL

#### **FACILITY ROOMS**

| Room         | Dimensions    | Maximum<br>Conference Capacity | Maximum<br>Viewing Capacity |
|--------------|---------------|--------------------------------|-----------------------------|
| Sensory      | 63' x 20'     | 24                             | 15                          |
| Mile High    | 18.5' x 18.5' | 16                             | 12                          |
| Pikes Peak   | 30' x 17'     | 18                             | 12                          |
| Breckenridge | 20' x 12'     | 9                              | 10                          |
| Vail         | 20' x 12'     | 9                              | 10                          |