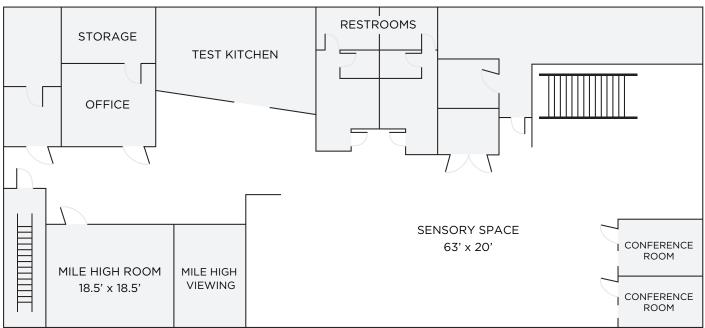

#### **FLOOR PLAN**

## LOWER LEVEL

#### **FACILITY ROOMS**

| Room         | Dimensions    | Maximum<br>Conference Capacity | Maximum<br>Viewing Capacity |
|--------------|---------------|--------------------------------|-----------------------------|
| Sensory      | 63' x 20'     | 24                             | 15                          |
| Mile High    | 18.5' x 18.5' | 16                             | 12                          |
| Pikes Peak   | 30' x 17'     | 18                             | 12                          |
| Breckenridge | 20' x 12'     | 9                              | 10                          |
| Vail         | 20' x 12'     | 9                              | 10                          |