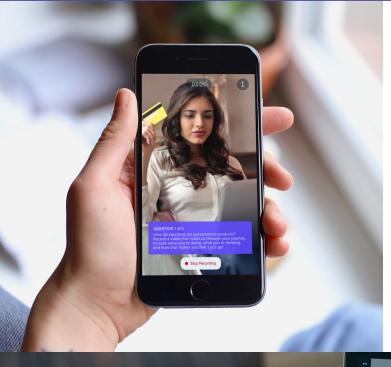

## Tap insightful people with Batterii Missions™

The Batterii Missions app **collects research and insights** from people in the field. Responses can be formatted as videos, notes, photos, and survey data. All content is automatically analyzed by machine learning and transcribed for easy review.

- Pre-screen to find insightful consumers for in-person
- Capture Ethnography and Day-in-the-Life research
- Identify key moments along Consumer & Shopper Journey
- Collect Product and Concept Feedback
- Engage Consumer panels and communities