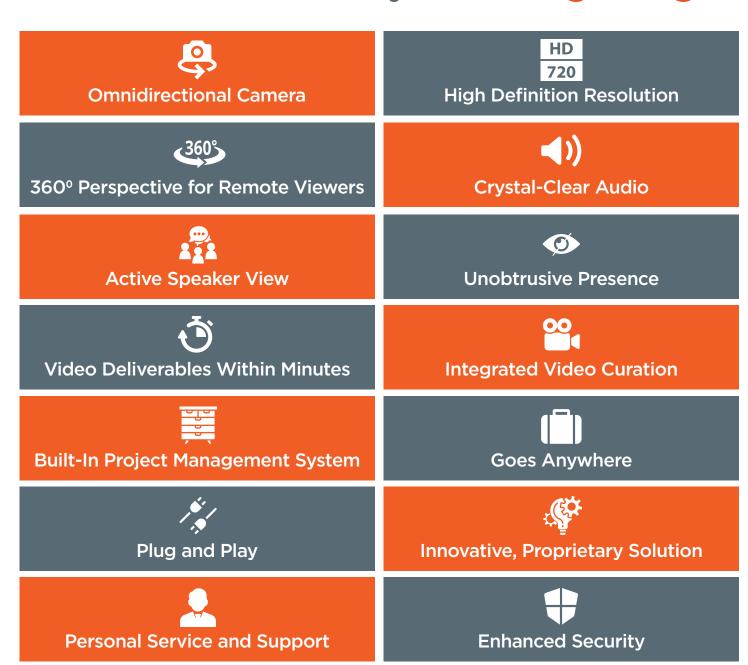

## HD 360° streaming solution with active viewer and integrated video insights tools to simplify your in-facility projects

We mean it when we say "we will handle everything for you and your clients." We specialize in providing you with the latest 360° viewing technology available today so there is no bad seat in the house. CCam focus is a lightweight plug & play solution you can easily use in a focus group facility, an office conference room, a hotel setting, or for in-home ethnography.

Our 'active viewer' feature lets you see the most recent speaker's face while they are talking, enabling you to capture the nuances of both facial expression and thought. And along with our Civicom full support and service, you don't have to worry about installation headaches and post-session deliverables.