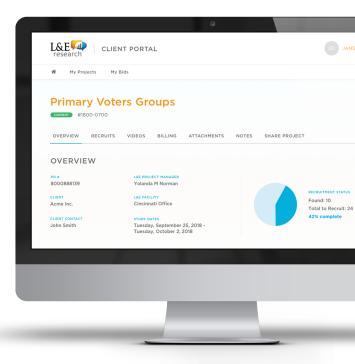

## L&E CLIENT PORTAL

Developed with the busy Qualitative Researcher in mind, L&E's Client Portal is communications central for all your research projects at L&E. The Client Portal provides 24x7 secure online access to your project data, including up to the minute access to recruiting status—everything you need to stay on top of your project.

## **L&E CLIENT PORTAL FEATURES**

- » Access all your current and past project information at L&E
- » View up to the minute recruiting status by study group and individual participant
- » Review recruits on hold as well as scheduled recruits
- » View real-time grid data and download it to a formatted Excel file
- » Share your projects with other members of your team
- » View participation status of recruits including pay and send, cancellation and no show status
- » Access L&E Video Streaming to view live or recorded video of your groups