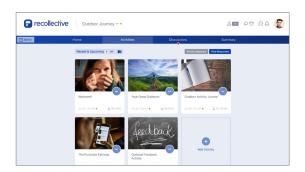

Design engaging studies using a combination of activities, journals, real-time chat rooms and discussion forums. Create an unlimited number of activities including open text, media uploads, image and video markup, card sorting, fill the blanks, quick polls and grids and more. Customize the experience to one or more segments to tailor the research experience. Socialize and probe on any response to dive deeper and better understand the topics being discussed.