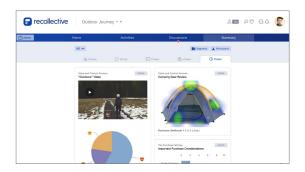

Access a wealth of data, filtered by segments, dates, people or activity. Browse activity streams, search word clouds, review media galleries and then save and codify insightful excerpts with customized tags. Export media and images, or take the data tables and charts anytime as raw Excel or transcripts files.