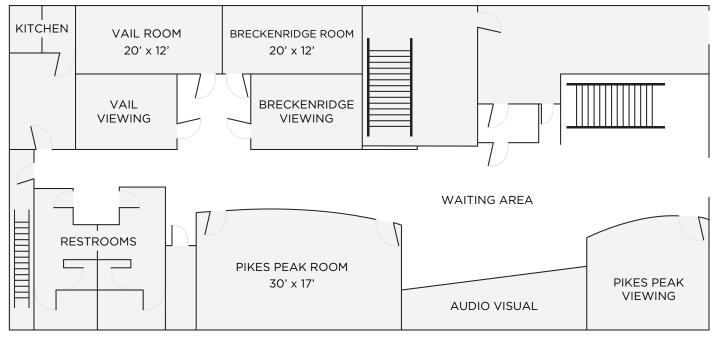

### **FACILITY ROOMS**

| Room         | Dimensions    | Maximum<br>Conference Capacity | Maximum<br>Viewing Capacity |
|--------------|---------------|--------------------------------|-----------------------------|
| Sensory      | 63' x 20'     | 32                             | n/a                         |
| Mile High    | 18.5' x 18.5' | 12                             | 10                          |
| Pikes Peak   | 30' x 17'     | 15                             | 12                          |
| Breckenridge | 20' x 12'     | 8                              | 10                          |
| Vail         | 20' x 12'     | 8                              | 10                          |