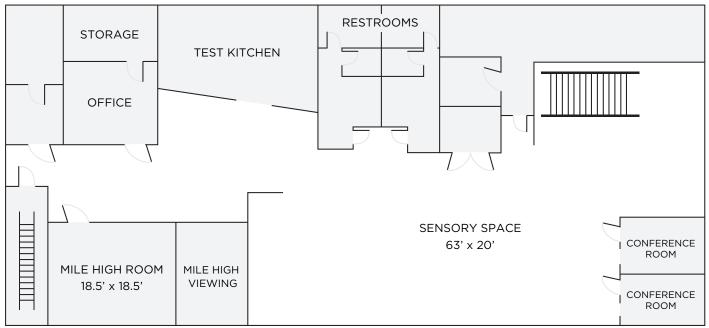

### **FACILITY ROOMS**

| Room         | Dimensions    | Maximum<br>Conference Capacity | Maximum<br>Viewing Capacity |
|--------------|---------------|--------------------------------|-----------------------------|
| Sensory      | 63' x 20'     | 32                             | n/a                         |
| Mile High    | 18.5' x 18.5' | 12                             | 10                          |
| Pikes Peak   | 30' x 17'     | 15                             | 12                          |
| Breckenridge | 20' x 12'     | 8                              | 10                          |
| Vail         | 20' x 12'     | 8                              | 10                          |