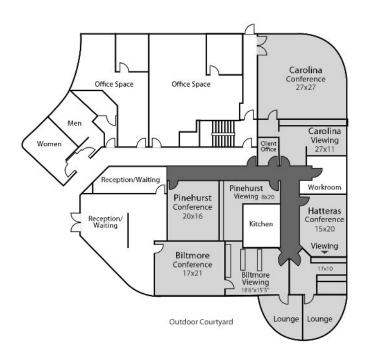

## **FLOOR PLAN**

# LOCATION OVERVIEW RALEIGH, NORTH CAROLINA

5505 Creedmoor Rd. Suite 200, Raleigh, NC, 27612

L&E's Raleigh facility is also our headquarters and only 15 minutes from Raleigh-Durham International Airport (RDU). The city's slogan, "You can see the whole state from here!", reflects our ability to give the perspective you need for your research project. The Raleigh facility boasts the 700 square foot Carolina multi-purpose room in addition to three large focus group rooms – the Biltmore, Hatteras, and Pinehurst rooms. All rooms have modular tables for custom configuration, well-appointed client lounges, comfortable viewing rooms, and plenty of ledge and corkboard space. The facility is also equipped with the leading video conferencing, web streaming and digital recording technologies, including Focus Vision and L&E HD Video Streaming.

#### **FACILITY ROOMS**

| Room      | Dimensions | Maximum<br>Conference Capacity | Maximum<br>Viewing Capacity |
|-----------|------------|--------------------------------|-----------------------------|
| Biltmore  | 17' x 21'  | 12                             | 15                          |
| Carolina  | 27' x 27'  | 18                             | 14                          |
| Hatteras  | 15' x 20'  | 8                              | 12                          |
| Pinehurst | 20' x 16'  | 8                              | 10                          |