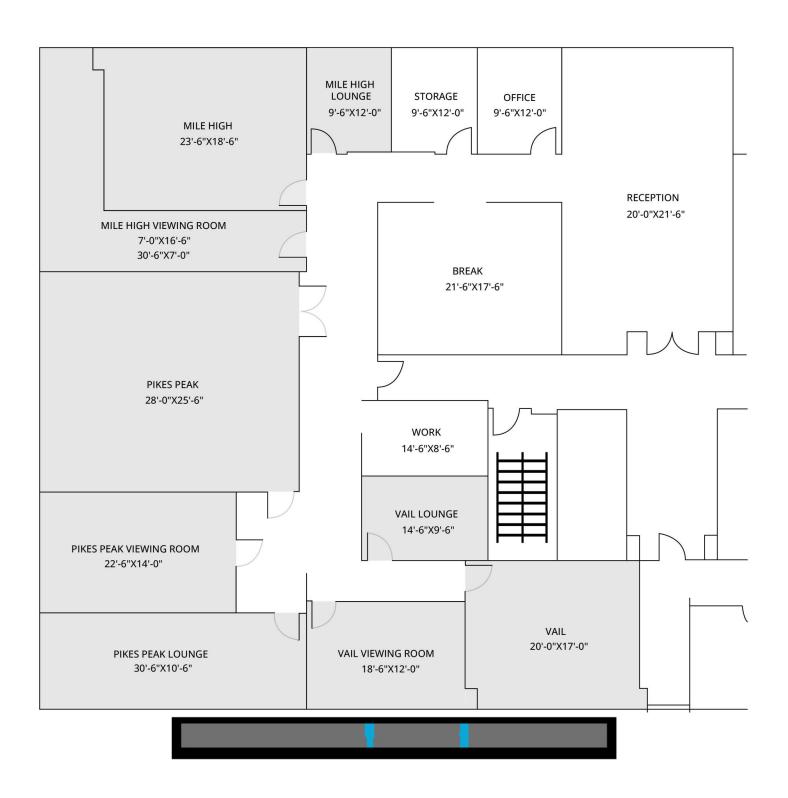

#### **FACILITY ROOMS**

| Room       | Dimensions    | Maximum<br>Conference Capacity | Maximum<br>Viewing Capacity |
|------------|---------------|--------------------------------|-----------------------------|
| Mile High  | 23.5' x 18.5' | 14                             | 12                          |
| Pikes Peak | 28' x 25.5'   | 15+                            | 10                          |
| Vail       | 20' x 17'     | 12                             | 7                           |